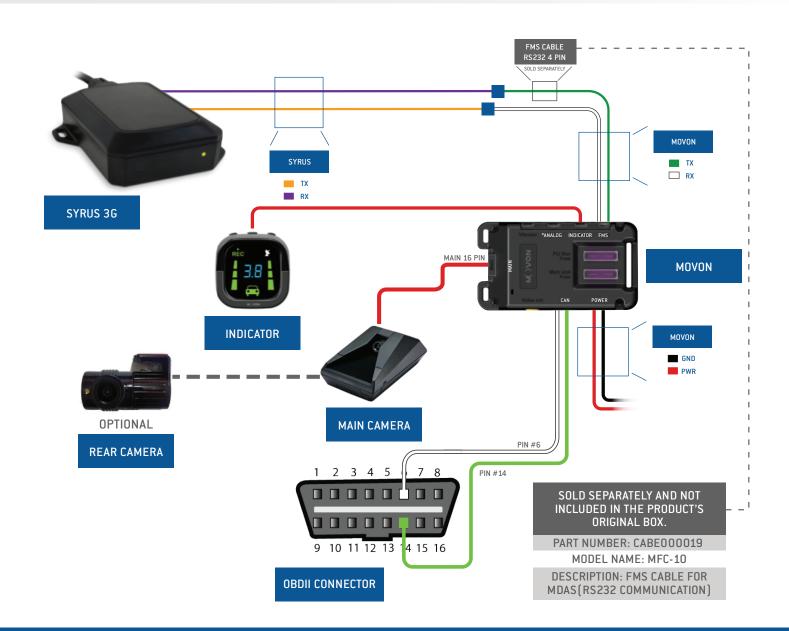

#### CONNECT MOVON TO SYRUS 3G

Add Syrus Actionable Telematics to Movon integrations and combine all Movon signals to Syrus Intelligent Event Reporting Engine. Use Pegasus Gateway managed configurations for easy setup and deployments. LEARN MORE HERE

| SYRUS       | DESCRIPTION   | DESCRIPTION   | MOVON     |
|-------------|---------------|---------------|-----------|
| Orange (TX) | Transmit Data | Receive Data  | White(RX) |
| Purple (RX) | Receive Data  | Transmit Data | Green(TX) |