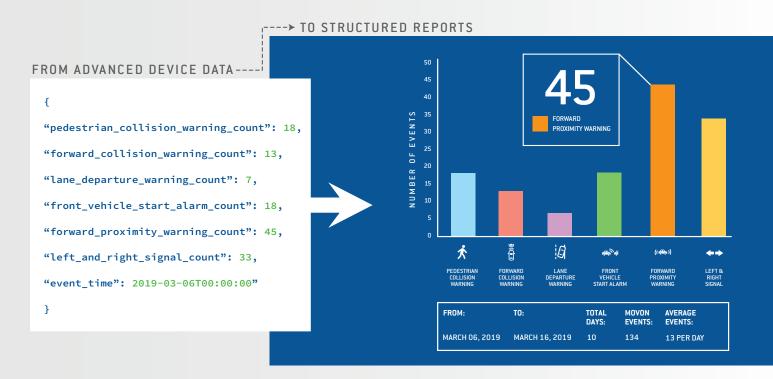

#### Simple API calls with Extraordinary Results

telematics for Movon Integrations

Add Syrus actionable intelligence to Movon's ADAS accessory. Automate your fleet with unique conditions and trigger actions.

### Simple API calls with Extraordinary Results