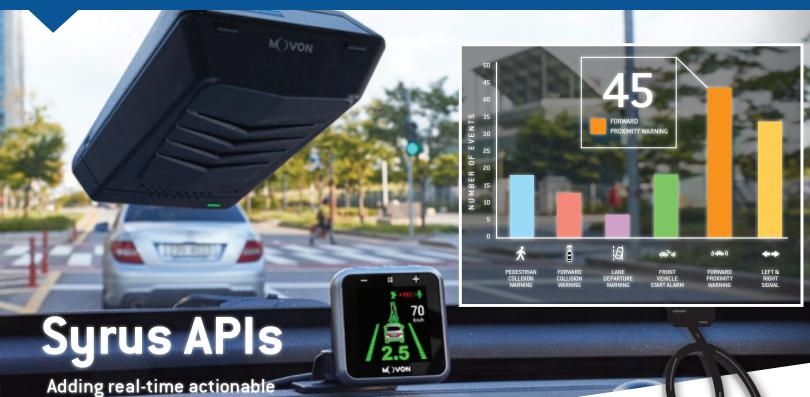

#### Simple API calls with Extraordinary Results

telematics for Movon Integrations

Add Syrus actionable intelligence to Movon's ADAS accessory. Automate your fleet with unique conditions and trigger actions.

#### CONNECT MOVON TO SYRUS 3G

Add Syrus Actionable Telematics to Movon integrations and combine all Movon signals to Syrus Intelligent Event Reporting Engine. Use Pegasus Gateway managed configurations for easy setup and deployments. LEARN MORE HERE